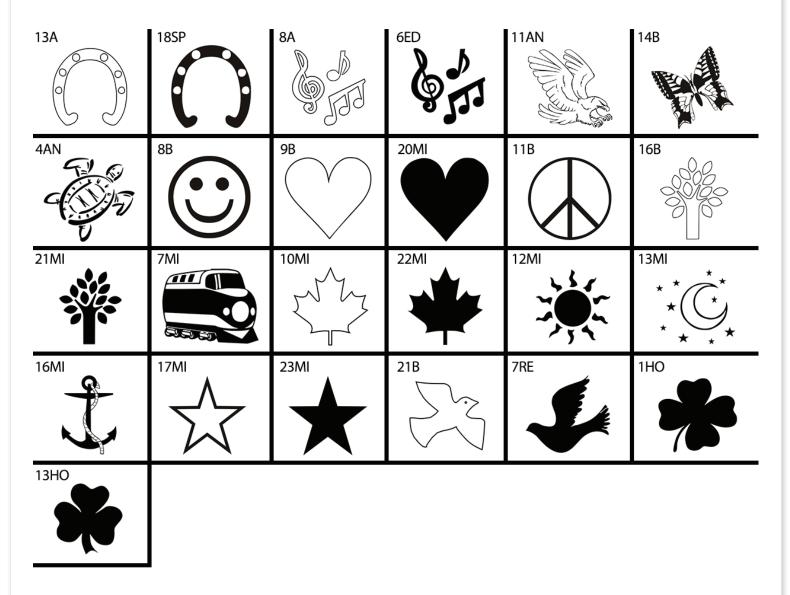

## **Clipart Options**

Clipart continued on next page

# **Clipart Options**

| 1C*   |       | 3C*   | 4C*   | 5C*   | 6C    | 7C    | 8C                                               |
|-------|-------|-------|-------|-------|-------|-------|--------------------------------------------------|
| 9C    | 20B   | 1SB   | 2SB*  | 3SB   | 4SB   | 5SB*  | 65B                                              |
| 7SB*  | 8SB*  | 9SB*  | 10SB  | 115B  | 12SB* | 13SB* | 14SB*<br>U.S. AIR FORCE<br>4X8 TOP NOT AVAILABLE |
| 15SB* | 16SB* | 17SB* | 185B* | 19SB* | 20SB* | 21SB* | 22SB*                                            |
| 23SB* | 24SB* | 25SB  | 265B* | 27SB  | 28SB* | 29SB  | 30SB*                                            |
| 315B  | 32SB  | R R N | 34SB  | 355B  |       |       |                                                  |